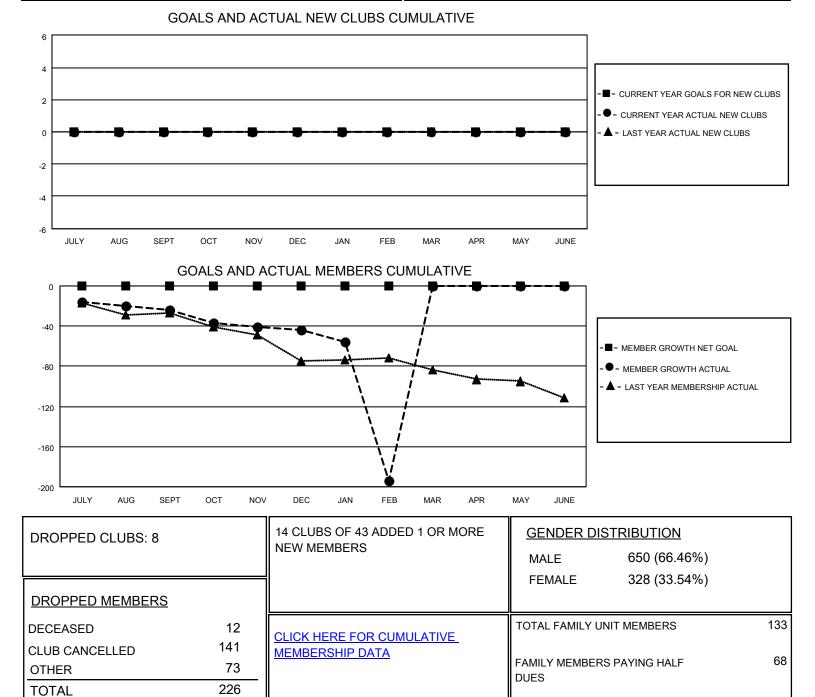

## LOCATION TEXAS

District 2 A1

Results as of: 2/28/2021

| Clubs                 |               |           |               | Members               |                          |                         |                                                    |
|-----------------------|---------------|-----------|---------------|-----------------------|--------------------------|-------------------------|----------------------------------------------------|
| RESULTS FOR 2020-2021 |               |           |               | RESULTS FOR 2020-2021 |                          |                         |                                                    |
| QUARTER               | NEW CLUB GOAL | NEW CLUBS | DROPPED CLUBS | QUARTER               | /IBER GROWTH NET<br>GOAL | MEMBER GROWTH<br>ACTUAL | DROPPED<br>MEMBERS ACTUAL<br>(including transfers) |
| JULY/AUG/SEPT         | 0             | 0         | 0             | JULY/AUG/SEPT         | 0                        | 11                      | 35                                                 |
| OCT/NOV/DEC           | 0             | 0         | 0             | OCT/NOV/DEC           | 0                        | 14                      | 33                                                 |
| JAN/FEB/MAR           | 0             | 0         | 8             | JAN/FEB/MAR           | 0                        | 8                       | 158                                                |
| APR/MAY/JUNE          | 0             | 0         | 0             | APR/MAY/JUNE          | 0                        | 0                       | 0                                                  |